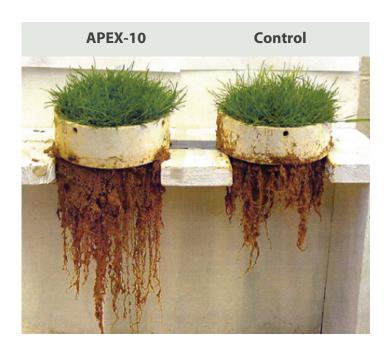

#### **Root Development**

In a Virginia Tech University study APEX-10's ability to enhance plant productivity during drought conditions was examined. Greater antioxidant activity within the plant was measured, resulting in increased photochemical efficiency. This allowed for sustained leaf function and root growth under drought stress conditions.